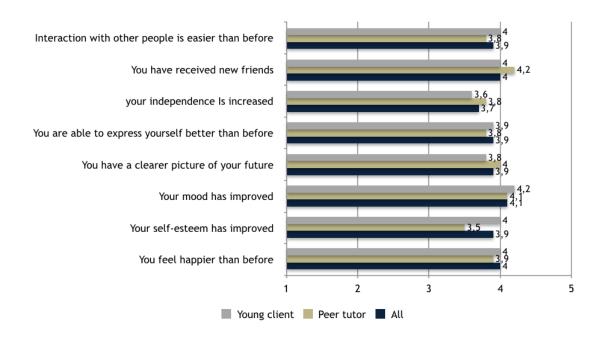

## GFP-GUIDED FUNCTIONAL PEER SUPPORT MODEL EVALUATION REPORT OF EFFECTIVENESS

### GFP-GUIDED FUNCTIONAL PEER SUPPORT MODEL EVALUATION REPORT OF EFFECTIVENESS

-CULTUREHOUSE ELVIS HAS OVER 25 FUNCTIONAL GROUPS RUNNING EVERY WEEK. 95% TUTORED BY THE SERVICE USERS.

-PROFESSIONAL STAFF CONSISTS OF TWO PROFESSIONALS.