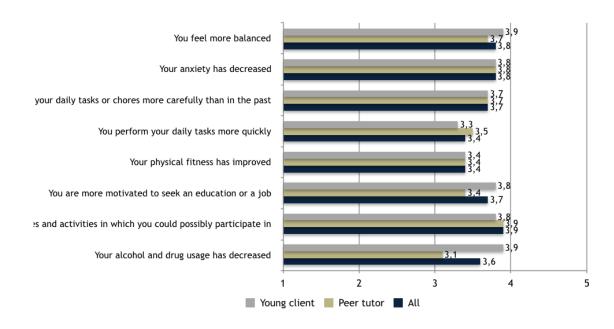

## GFP-GUIDED FUNCTIONAL PEER SUPPORT MODEL EVALUATION REPORT OF EFFECTIVENESS

### GFP-GUIDED FUNCTIONAL PEER SUPPORT MODEL EVALUATION REPORT OF EFFECTIVENESS

-CULTUREHOUSE ELVIS HAS OVER 25 FUNCTIONAL GROUPS RUNNING EVERY WEEK. 95% TUTORED BY THE SERVICE USERS.

-PROFESSIONAL STAFF CONSISTS OF TWO PROFESSIONALS.