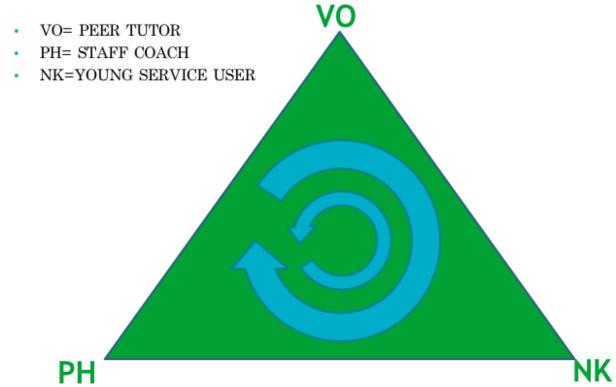

# **GFP**

**Guided Functional Peer support-model** 

#### GFP-GUIDED FUNCTIONAL PEER SUPPORT MODEL