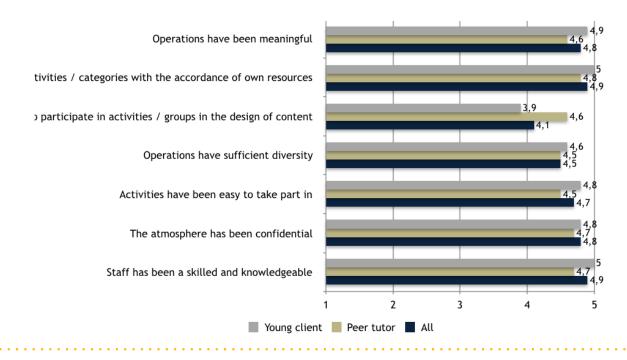

## GFP-GUIDED FUNCTIONAL PEER SUPPORT MODEL EVALUATION REPORT OF EFFECTIVENESS

### GFP-GUIDED FUNCTIONAL PEER SUPPORT MODEL EVALUATION REPORT OF EFFECTIVENESS

-CULTUREHOUSE ELVIS HAS OVER 25 FUNCTIONAL GROUPS RUNNING EVERY WEEK. 95% TUTORED BY THE SERVICE USERS.

-PROFESSIONAL STAFF CONSISTS OF TWO PROFESSIONALS.